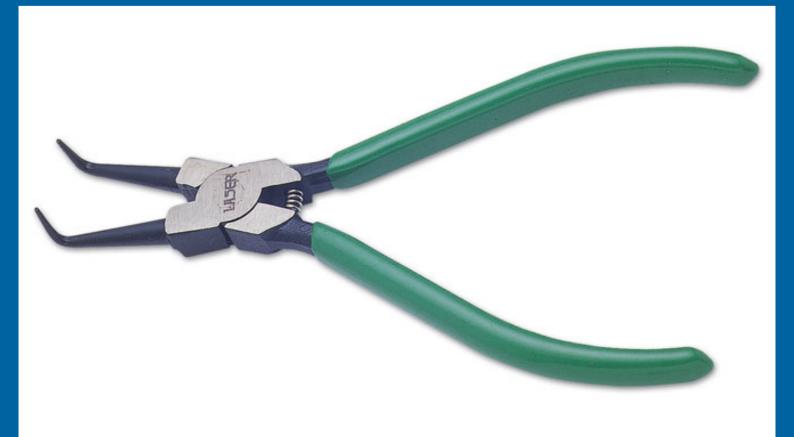

## **Internal Circlip Pliers - Bent 175mm**

High quality set of bent circlip pliers for compressing and fitting internal circlips, with hardened, tempered steel jaws and precision ground 1.5mm tips. The jaws open to 30mm, suitable for a good range of circlip diameters. Compact size, 175mm long with green, plastic-dipped spring-loaded handles for easy circlip fitting and removal.

## **Additional Information**

- 175mm long. Opening dimensions: 30mm.
- · Hardened and tempered tips 1.5mm.
- Jaw profile: Internal bent.
- · Spring loaded handles for control & precision.
- · Soft, smooth grip handles.